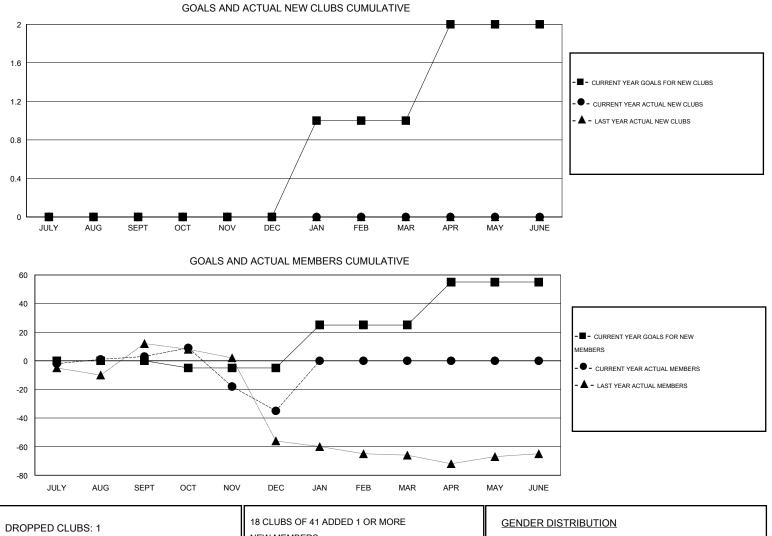

## HAL GRIEFIN **GM**<sup>1</sup>

| GMT: HAL GRIFFIN |     |                  | LOCATION MISSOURI |                  |                       | GMT CA 1      |                    |                                     |                    |                  |
|------------------|-----|------------------|-------------------|------------------|-----------------------|---------------|--------------------|-------------------------------------|--------------------|------------------|
|                  |     |                  | Clubs             |                  | Members               |               |                    |                                     |                    |                  |
|                  |     | RESU             | LTS FOR 2016-2017 |                  | RESULTS FOR 2016-2017 |               |                    |                                     |                    |                  |
| QUARTER          |     | NEW CLUB<br>GOAL | NEW CLUBS         | DROPPED<br>CLUBS | NET<br>GAIN/LOSS      | QUARTER       | NEW MEMBER<br>GOAL | CHARTER AND<br>NEW MEMBERS<br>ADDED | DROPPED<br>MEMBERS | NET<br>GAIN/LOSS |
| JULY/AUG/SI      | EPT | 0                | 0                 | 0                | 0                     | JULY/AUG/SEPT | 0                  | 28                                  | 25                 | 3                |
| OCT/NOV/DE       | EC  | 0                | 0                 | 1                | -1                    | OCT/NOV/DEC   | -5                 | 20                                  | 58                 | -38              |
| JAN/FEB/MA       | R   | 1                | 0                 | 0                | 0                     | JAN/FEB/MAR   | 30                 | 0                                   | 0                  | 0                |
| APR/MAY/JU       | JNE | 1                | 0                 | 0                | 0                     | APR/MAY/JUNE  | 30                 | 0                                   | 0                  | 0                |

| DROPPED CLUBS: 1 |     | 18 CLUBS OF 41 ADDED 1 OR MORE | GENDER DISTRIBUTION   |                |     |
|------------------|-----|--------------------------------|-----------------------|----------------|-----|
|                  |     | NEW MEMBERS                    | MALE                  | 1,024 (71.96%) |     |
| DROPPED MEMBERS  |     |                                | FEMALE                | 399 (28.04%)   |     |
|                  |     |                                |                       |                |     |
| DECEASED         | 9   | CLICK HERE FOR HEALTH          |                       |                |     |
| CLUB CANCELLED   | 24  | ASSESSMENT DATA                | FAMILY UNIT MEMBERS   |                | 310 |
| OTHER            | 50  |                                | HEAD OF HOUSEHOLD     |                | 149 |
| TOTAL            | 83  |                                | NON-HEAD OF HOUSEHOLD | )              | 161 |
|                  | ~ ~ |                                |                       |                |     |